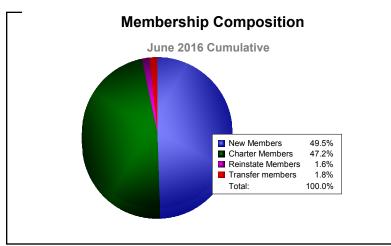

District 386 As of June 2016 Cumulative

| Year      | New<br>Clubs | Dropped<br>Clubs | Gain/<br>Loss<br>Clubs | New<br>Members | Charter<br>Members | Reinstate<br>Members | Transfer<br>Members | Total<br>Member<br>Added | Total<br>Members<br>Dropped | Gain/<br>Loss<br>Members |
|-----------|--------------|------------------|------------------------|----------------|--------------------|----------------------|---------------------|--------------------------|-----------------------------|--------------------------|
| 2011-2012 | 41           | 0                | 41                     | 324            | 899                | 10                   | 44                  | 1277                     | -299                        | 978                      |
| 2012-2013 | 18           | -3               | 15                     | 383            | 488                | 21                   | 24                  | 916                      | -419                        | 497                      |
| 2013-2014 | 27           | -7               | 20                     | 709            | 836                | 23                   | 24                  | 1592                     | -979                        | 613                      |
| 2014-2015 | 17           | -3               | 14                     | 824            | 638                | 18                   | 35                  | 1515                     | -516                        | 999                      |
| 2015-2016 | 21           | -3               | 18                     | 787            | 751                | 25                   | 28                  | 1591                     | -1519                       | 72                       |
| Average   | 25           | -3               | 22                     | 605            | 722                | 19                   | 31                  | 1378                     | -746                        | 632                      |