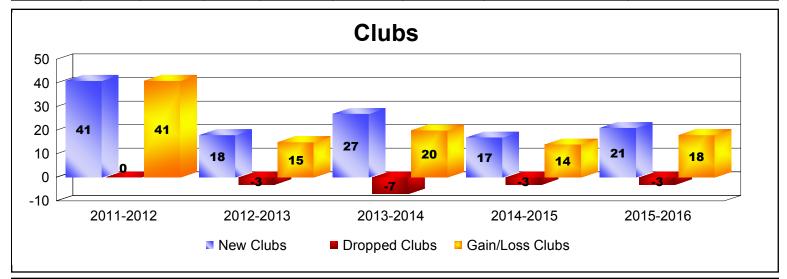

District 386 As of June 2016 Cumulative

| Year      | New<br>Clubs | Dropped<br>Clubs | Gain/<br>Loss<br>Clubs | New<br>Members | Charter<br>Members | Reinstate<br>Members | Transfer<br>Members | Total<br>Member<br>Added | Total<br>Members<br>Dropped | Gain/<br>Loss<br>Members |
|-----------|--------------|------------------|------------------------|----------------|--------------------|----------------------|---------------------|--------------------------|-----------------------------|--------------------------|
| 2011-2012 | 41           | 0                | 41                     | 324            | 899                | 10                   | 44                  | 1277                     | -299                        | 978                      |
| 2012-2013 | 18           | -3               | 15                     | 383            | 488                | 21                   | 24                  | 916                      | -419                        | 497                      |
| 2013-2014 | 27           | -7               | 20                     | 709            | 836                | 23                   | 24                  | 1592                     | -979                        | 613                      |
| 2014-2015 | 17           | -3               | 14                     | 824            | 638                | 18                   | 35                  | 1515                     | -516                        | 999                      |
| 2015-2016 | 21           | -3               | 18                     | 787            | 751                | 25                   | 28                  | 1591                     | -1519                       | 72                       |
| Average   | 25           | -3               | 22                     | 605            | 722                | 19                   | 31                  | 1378                     | -746                        | 632                      |