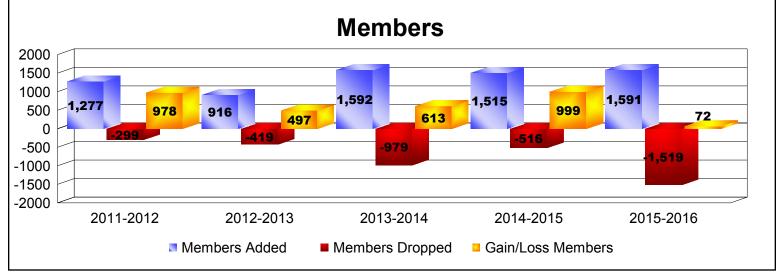

District 386 As of June 2016 Cumulative

| Year      | New<br>Clubs | Dropped<br>Clubs | Gain/<br>Loss<br>Clubs | New<br>Members | Charter<br>Members | Reinstate<br>Members | Transfer<br>Members | Total<br>Member<br>Added | Total<br>Members<br>Dropped | Gain/<br>Loss<br>Members |
|-----------|--------------|------------------|------------------------|----------------|--------------------|----------------------|---------------------|--------------------------|-----------------------------|--------------------------|
| 2011-2012 | 41           | 0                | 41                     | 324            | 899                | 10                   | 44                  | 1277                     | -299                        | 978                      |
| 2012-2013 | 18           | -3               | 15                     | 383            | 488                | 21                   | 24                  | 916                      | -419                        | 497                      |
| 2013-2014 | 27           | -7               | 20                     | 709            | 836                | 23                   | 24                  | 1592                     | -979                        | 613                      |
| 2014-2015 | 17           | -3               | 14                     | 824            | 638                | 18                   | 35                  | 1515                     | -516                        | 999                      |
| 2015-2016 | 21           | -3               | 18                     | 787            | 751                | 25                   | 28                  | 1591                     | -1519                       | 72                       |
| Average   | 25           | -3               | 22                     | 605            | 722                | 19                   | 31                  | 1378                     | -746                        | 632                      |